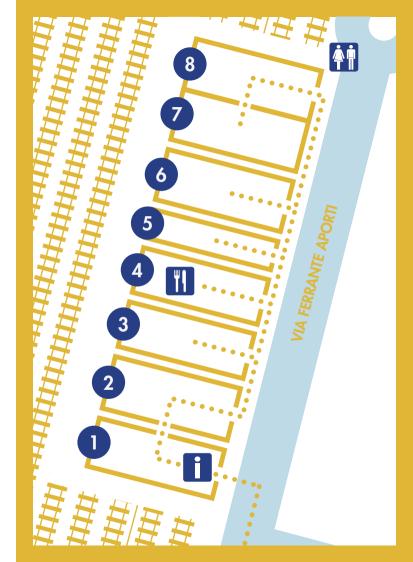

EXHIBITIONS ARE ON THE FOLLOWING ADDRESS Via Ferrante Aporti 9-21

HOW TO REACH VENTURA CENTRALE

The warehouses of Ventura Centrale are on Via Ferrante Aporti 9-21. When facing the front of Central Station they are on the right side.

#### PRESS/INFO DESK

The entrance is made possible by ecopixel®, FaberExposize, Paco Puylaert Calligraphy & Design and BeART