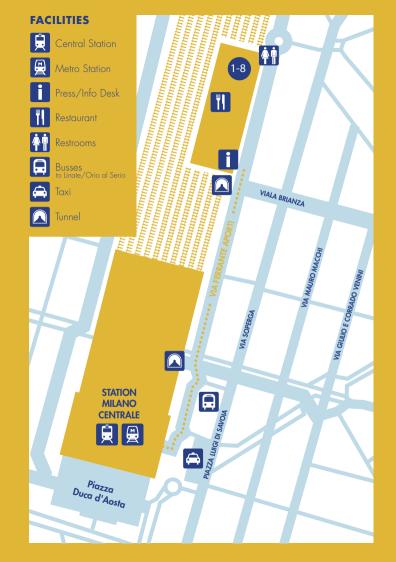

EXHIBITIONS ARE ON THE FOLLOWING ADDRESS Via Ferrante Aporti 9-21

HOW TO REACH VENTURA CENTRALE

The warehouses of Ventura Centrale are on Via Ferrante Aporti 9-21. When facing the front of Central Station they are on the right side.

Train There are many trains arriving at Milano Centrale. After exiting the train follow the yellow indications for Piazza Luigi di Savoia and blue indications for Termina Bus Orio Al Serio and Linate Airports until you arrive outside of the station. Once outside you have to turn left and follow the stickers on the walking path which will bring you to the warehouses of Ventura Centrale. It's about a seven minute walk.

Metro Ventura Centrale can easily be reached by metro: MM2 Green Line and MM3 Yellow Line, exit at Centrale FS. Once you arrive in the hall of the metro station please pass the ticket office and ticket machines where you can take the escalator or the stairs up to the railway station. When you get upstairs go straight on until you get to the store, Celio, where you take a right. There you take another escalator up and from there go straight on towards the big clock. When you are standing underneath the clock follow the stickers on the walking path which will bring you to the warehouses of Ventura Centrale in Via Ferrante Aporti. It's about seven minute walk.